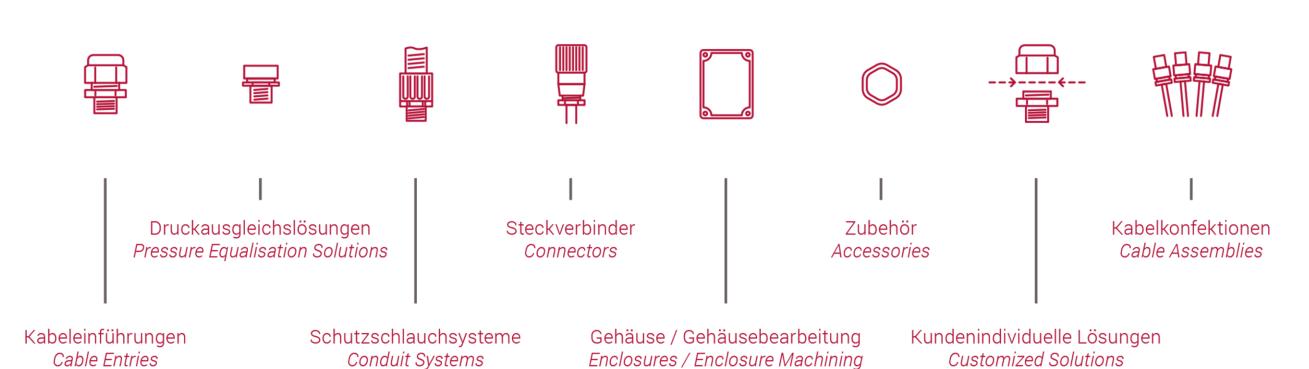

## Welcome to RST!

connected by competence





## Scope of activity and sales partners



**Export Countries** 

>45
Main Scope EU + NO + CH





### Range of items







### "Components" Portfolio Overview





















### "Services" Portfolio Overview

#### **Product Development Services:**

- I. Advice and analysis before placing an order
- II. Contract conclusion and administration
- III. Development of innovative products
- IV. Handling of the communication process
- V. Tool manufacturing control





#### Service in the field of Cable Assembly:

- I. Strand/single strand processing (0.25mm² to 95mm²)
  - Equipped with::
  - Blade receptacles
  - Wire end ferrules
  - Ring terminals
  - Custom contacts

#### II. Cable Assemblies

Equipped with::

- Round and rectangular connectors
- D-SUB miniature connectors
- sensor/actuator connectors
- IDC components

#### III. Our range of services also includes

- Modules including assembly and wiri