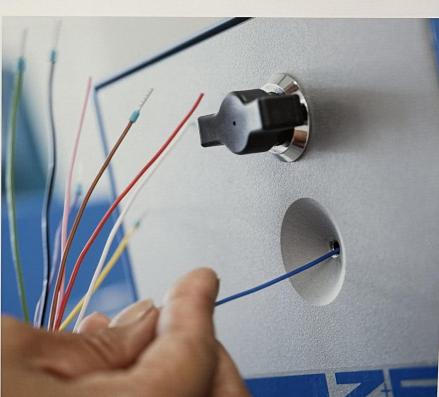

#### Service in the field of Cable Assembly:

- I. Strand/single strand processing (0.25mm² to 95mm²)
  - Equipped with::
  - Blade receptacles
  - Wire end ferrules
  - Ring terminals
  - Custom contacts

#### II. Cable Assemblies

Equipped with::

- Round and rectangular connectors
- D-SUB miniature connectors
- sensor/actuator connectors
- IDC components