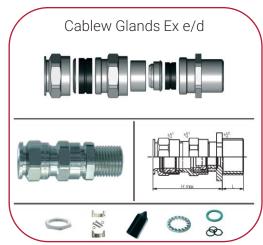

## Welcome to RST!

connected by competence





## Scope of activity and sales partners



**Export Countries** 

>45
Main Scope EU + NO + CH





### Range of items







### "Components" Portfolio Overview





















### "Services" Portfolio Overview

#### **Product Development Services:**

- I. Advice and analysis before placing an order
- II. Contract conclusion and administration
- III. Development of innovative products
- IV. Handling of the communication process
- V. Tool manufacturing control





#### Service in the field of Cable Assembly:

- I. Strand/single strand processing (0.25mm² to 95mm²)
  - Equipped with::
  - Blade receptacles
  - Wire end ferrules
  - Ring terminals
  - Custom contacts

#### II. Cable Assemblies

Equipped with::

- Round and rectangular connectors
- D-SUB miniature connectors
- sensor/actuator connectors
- IDC components

#### III. Our range of services also includes

- Modules including assembly and wiring (electronics housing)
- Labeling and identificat