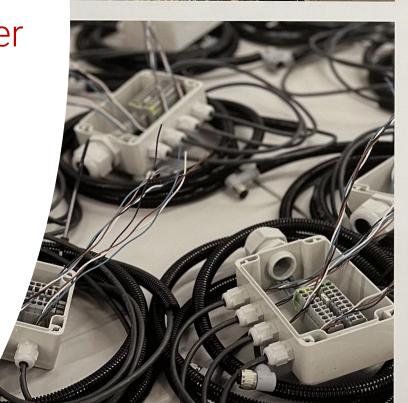

#### Service in the field of Cable Assembly:

- I. Strand/single strand processing (0.25mm² to 95mm²)
  - Equipped with::
  - Blade receptacles
  - Wire end ferrules
  - Ring terminals
  - Custom contacts

#### II. Cable Assemblies

Equipped with::

- Round and rectangular connectors
- D-SUB miniature connectors
- sensor/actuator connectors
- IDC components

#### III. Our range of services also includes

- Modules including assembly and wiring (electronics housing)
- Labeling and identification of cables and lines
- Delivery in specified containers (customer specifications)
- Soldering work for small quantities
- Tinning work for small quantities
- Component potting