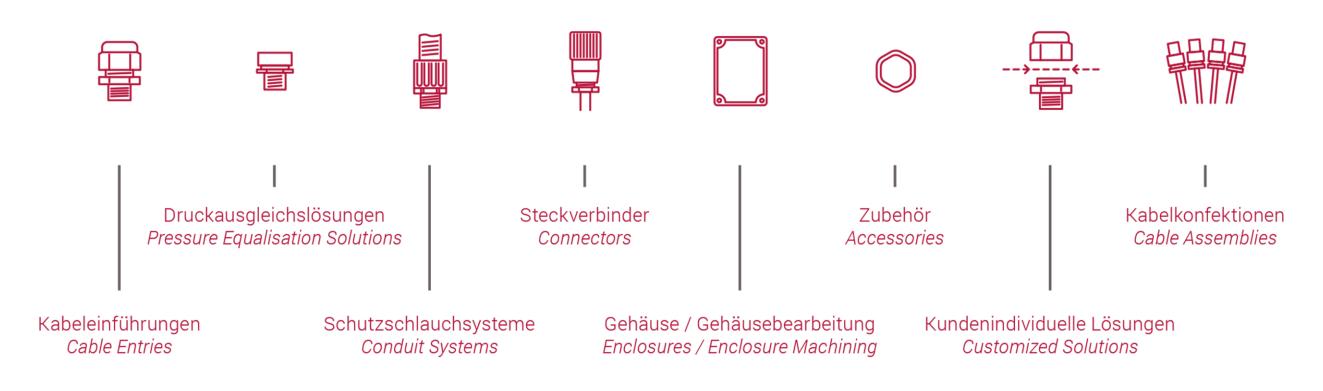

# Welcome to RST!

connected by competence



## Scope of activity and sales partners



Export Countries

>45 Main Scope EU + NO + CH



## Range of items





## "Components" Portfolio Overview





### "Services" Portfolio Overview

#### Product Development Services:

- I. Advice and analysis before placing an order
- II. Contract conclusion and administration
- III. Development of innovative products
- IV. Handling of the communication process
- V. Tool manufacturing control





#### Service in the field of Cable Assembly:

- I. Strand/single strand processing (0.25mm<sup>2</sup> to 95mm<sup>2</sup>) Equipped with::
  - Blade receptacles
  - Wire end ferrules
  - Ring terminals
  - Custom contacts

#### II. Cable Assemblies

Equipped with::

- Round and rectangular connectors
- D-SUB miniature connectors
- sensor/actuator connectors
- IDC components

#### III. Our range of services also includes

- Modules including assembly and wiring (e