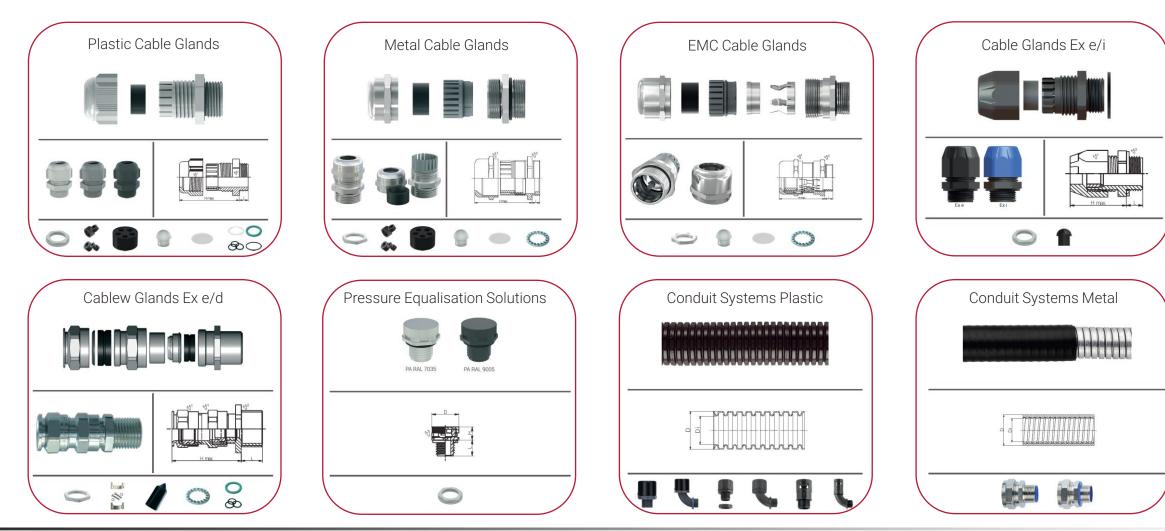

# Welcome to RST!

connected by competence



## Scope of activity and sales partners



Export Countries

>45 Main Scope EU + NO + CH



## Range of items





## "Components" Portfolio Overview





### "Services" Portfolio Overview

#### Product Development Services:

- I. Advice and analysis before placing an order
- II. Contract conclusion and administration
- III. Development of innovative products
- IV. Handling of the communication process
- V. Tool manufacturing control





#### Service in the field of Cable Assembly:

- I. Strand/single strand processing (0.25mm<sup>2</sup> to 95mm<sup>2</sup>) Equipped with::
  - Blade receptacles
  - Wire end ferrules
  - Ring terminals
  - Custom contacts

#### II. Cable Assemblies

Equipped with::

- Round and rectangular connectors
- D-SUB miniature connectors
- sensor/actuator connectors
- IDC components

#### III. Our range of services also includes

- Modules including assembly and wiring (electronics housing)
- Labeling and ident