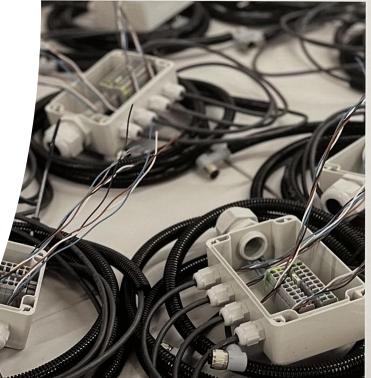

#### Service in the field of Cable Assembly:

- I. Strand/single strand processing (0.25mm<sup>2</sup> to 95mm<sup>2</sup>) Equipped with::
  - Blade receptacles
  - Wire end ferrules
  - Ring terminals
  - Custom contacts

#### II. Cable Assemblies

Equipped with::

- Round and rectangular connectors
- D-SUB miniature connectors
- sensor/actuator connectors
- IDC components

#### III. Our range of services also includes

- Modules including assembly and wiring (electronics housing)
- Labeling and identification of cables and lines
- Delivery in specified containers (customer specifications)
- Soldering work for small quantities
- Tinning work for small quantities
- Component potting